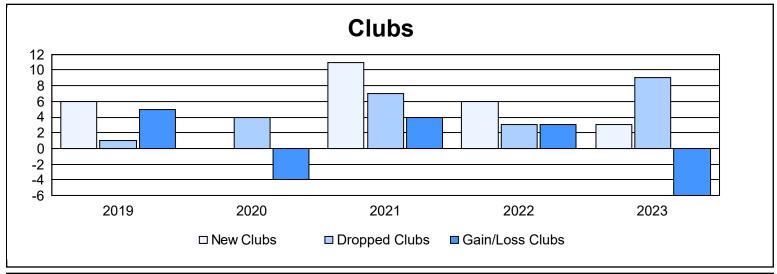

District 3231A3 As of June 2023 Cumulative

| Year      | New<br>Clubs | Dropped<br>Clubs | Gain/<br>Loss<br>Clubs | New<br>Members | Charter<br>Members | Reinstate<br>Members | Transfer<br>Members | Total<br>Member<br>Added | Total<br>Members<br>Dropped | Gain/<br>Loss<br>Members |
|-----------|--------------|------------------|------------------------|----------------|--------------------|----------------------|---------------------|--------------------------|-----------------------------|--------------------------|
| 2018-2019 | 6            | 1                | 5                      | 466            | 248                | 55                   | 45                  | 814                      | 1,114                       | -300                     |
| 2019-2020 | 0            | 4                | -4                     | 219            | 24                 | 51                   | 11                  | 305                      | 1,781                       | -1,476                   |
| 2020-2021 | 11           | 7                | 4                      | 496            | 355                | 90                   | 25                  | 966                      | 1,397                       | -431                     |
| 2021-2022 | 6            | 3                | 3                      | 589            | 311                | 57                   | 107                 | 1,064                    | 2,375                       | -1,311                   |
| 2022-2023 | 3            | 9                | -6                     | 394            | 201                | 116                  | 31                  | 742                      | 901                         | -159                     |
| Average   | 5            | 5                | 0                      | 433            | 228                | 74                   | 44                  | 778                      | 1,514                       | -735                     |