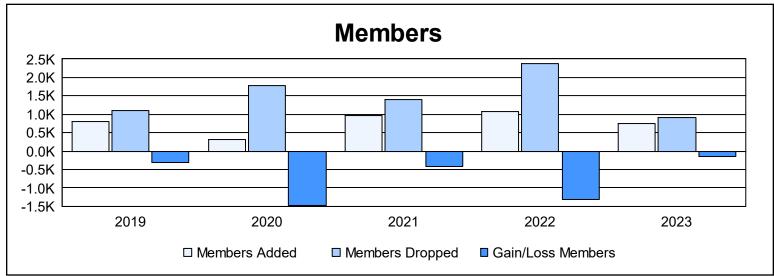

District 3231A3 As of June 2023 Cumulative

| Year      | New<br>Clubs | Dropped<br>Clubs | Gain/<br>Loss<br>Clubs | New<br>Members | Charter<br>Members | Reinstate<br>Members | Transfer<br>Members | Total<br>Member<br>Added | Total<br>Members<br>Dropped | Gain/<br>Loss<br>Members |
|-----------|--------------|------------------|------------------------|----------------|--------------------|----------------------|---------------------|--------------------------|-----------------------------|--------------------------|
| 2018-2019 | 6            | 1                | 5                      | 466            | 248                | 55                   | 45                  | 814                      | 1,114                       | -300                     |
| 2019-2020 | 0            | 4                | -4                     | 219            | 24                 | 51                   | 11                  | 305                      | 1,781                       | -1,476                   |
| 2020-2021 | 11           | 7                | 4                      | 496            | 355                | 90                   | 25                  | 966                      | 1,397                       | -431                     |
| 2021-2022 | 6            | 3                | 3                      | 589            | 311                | 57                   | 107                 | 1,064                    | 2,375                       | -1,311                   |
| 2022-2023 | 3            | 9                | -6                     | 394            | 201                | 116                  | 31                  | 742                      | 901                         | -159                     |
| Average   | 5            | 5                | 0                      | 433            | 228                | 74                   | 44                  | 778                      | 1,514                       | -735                     |