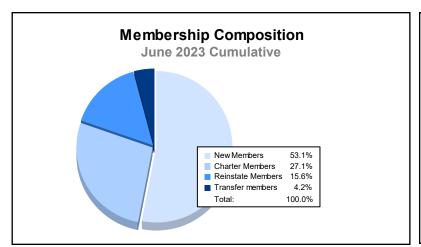

District 3231A3 As of June 2023 Cumulative

| Year      | New<br>Clubs | Dropped<br>Clubs | Gain/<br>Loss<br>Clubs | New<br>Members | Charter<br>Members | Reinstate<br>Members | Transfer<br>Members | Total<br>Member<br>Added | Total<br>Members<br>Dropped | Gain/<br>Loss<br>Members |
|-----------|--------------|------------------|------------------------|----------------|--------------------|----------------------|---------------------|--------------------------|-----------------------------|--------------------------|
| 2018-2019 | 6            | 1                | 5                      | 466            | 248                | 55                   | 45                  | 814                      | 1,114                       | -300                     |
| 2019-2020 | 0            | 4                | -4                     | 219            | 24                 | 51                   | 11                  | 305                      | 1,781                       | -1,476                   |
| 2020-2021 | 11           | 7                | 4                      | 496            | 355                | 90                   | 25                  | 966                      | 1,397                       | -431                     |
| 2021-2022 | 6            | 3                | 3                      | 589            | 311                | 57                   | 107                 | 1,064                    | 2,375                       | -1,311                   |
| 2022-2023 | 3            | 9                | -6                     | 394            | 201                | 116                  | 31                  | 742                      | 901                         | -159                     |
| Average   | 5            | 5                | 0                      | 433            | 228                | 74                   | 44                  | 778                      | 1,514                       | -735                     |